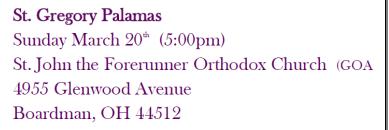

Yea, O Lord and King! Grant me to see my own transgressions and not to judge my brother, for blessed art Thou, unto ages of ages. Amen.

Veneration of the Cross Sunday March 27<sup>th</sup> (5:00pm) St. Nicholas Orthodox Church (GOA) 220 North Walnut Street Youngstown, OH 44503